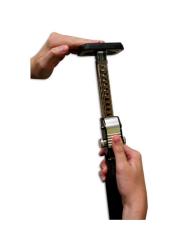

## Cargo Bar 100cm - 177cm

An extending cargo bar, designed for securing heavy loads in place safely during transit. It features adjustable rubber feet, to secure the bar between against the side walls or the floor and ceiling, and has an extendable range of 100 to 177cm.

## **Additional Information**

- · Telescopic cargo bar, to prevent loads shifting during transit.
- Bar extends between 100 177cm; 28mm diameter.
- · Complete with a locking extension mechanism & 2x adjustable rubber feet.
- Features soft grip handle (120mm long x 32.7mm diameter).
- · Manufactured to GS standards, approved for use to support loads up to 60kg.