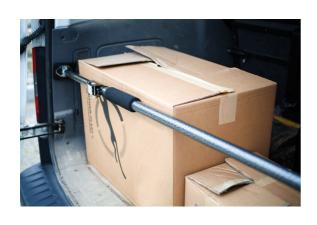

## Cargo Bar 100cm - 177cm

An extending cargo bar, designed for securing heavy loads in place safely during transit. It features adjustable rubber feet, to secure the bar between against the side walls or the floor and ceiling, and has an extendable range of 100 to 177cm.

## **Additional Information**

- · Telescopic cargo bar, to prevent loads shifting during transit.
- Bar extends between 100 177cm; 28mm diameter.
- · Complete with a locking extension mechanism & 2x adjustable rubber feet.
- Features soft grip handle (120mm long x 32.7mm diameter).
- · Manufactured to GS standards, approved for use to support loads up to 60kg.