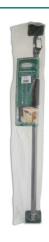

## Cargo Bar 100cm - 177cm

An extending cargo bar, designed for securing heavy loads in place safely during transit. It features adjustable rubber feet, to secure the bar between against the side walls or the floor and ceiling, and has an extendable range of 100 to 177cm.

## **Additional Information**

- · Telescopic cargo bar, to prevent loads shifting during transit.
- Bar extends between 100 177cm; 28mm diameter.
- · Complete with a locking extension mechanism & 2x adjustable rubber feet.
- Features soft grip handle (120mm long x 32.7mm diameter).
- · Manufactured to GS standards, approved for use to support loads up to 60kg.