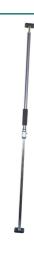

## Cargo Bar 100cm - 177cm

An extending cargo bar, designed for securing heavy loads in place safely during transit. It features adjustable rubber feet, to secure the bar between against the side walls or the floor and ceiling, and has an extendable range of 100 to 177cm.

## **Additional Information**

- · Telescopic cargo bar, to prevent loads shifting during transit.
- Bar extends between 100 177cm; 28mm diameter.
- · Complete with a locking extension mechanism & 2x adjustable rubber feet.
- Features soft grip handle (120mm long x 32.7mm diameter).
- · Manufactured to GS standards, approved for use to support loads up to 60kg.