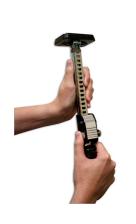

## Cargo Bar 100cm - 177cm

An extending cargo bar, designed for securing heavy loads in place safely during transit. It features adjustable rubber feet, to secure the bar between against the side walls or the floor and ceiling, and has an extendable range of 100 to 177cm.

## **Additional Information**

- · Telescopic cargo bar, to prevent loads shifting during transit.
- Bar extends between 100 177cm; 28mm diameter.
- · Complete with a locking extension mechanism & 2x adjustable rubber feet.
- Features soft grip handle (120mm long x 32.7mm diameter).
- · Manufactured to GS standards, approved for use to support loads up to 60kg.