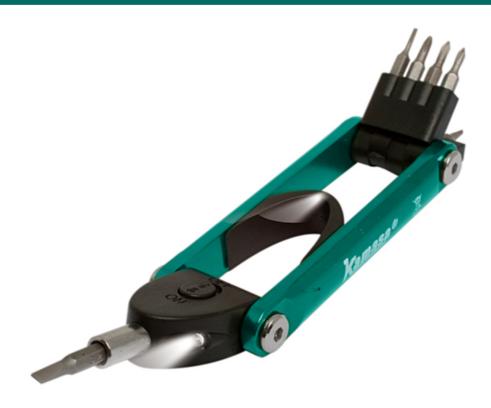

## **Precision Screwdriver (CD)**

This Precision Bit Driver with Flip Light has an aluminium Body and LED light that gives this precision product the edge.Bits included in the driver: Star T5 | T6 | T7, Phillips Ph00 | Ph0 | Ph1, Flat 3.2mm | 1.6mm.Sold in multiples of 12

## **Additional Information**

- · A precision bit driver with a LED flip light.
- The bit drivers body has an aluminium body and LED light to give this precision product the edge.
- Bits include 3 x Star, 3 x Phillips, 2 x Flat.
- · Bits made from Chrome Vanadium for extra strength.
- · Bits stored in the tool.