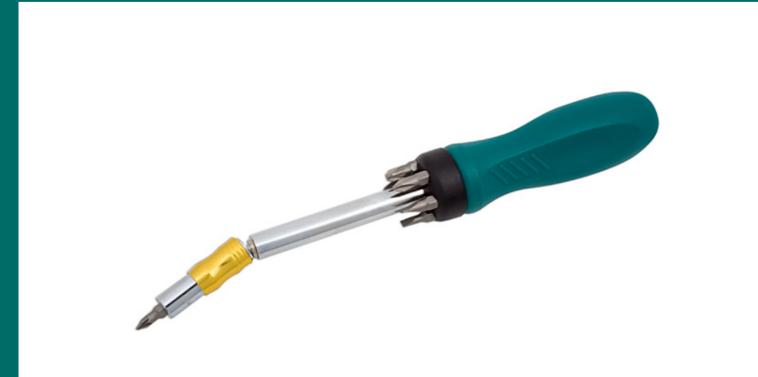

## **Off-Line Screwdriver**

Screwdriver with 6 interchangeable bits, that features an off-line feature for hard to reach fixings. The driver features a magnetic bit holder and will fit any standard 1/4" shank screwdriver bits, and the kit contains a selection of popular sized bits including Phillips Ph2, PzDrive Pz1 and Pz2, Pz3, Flat blade 4mm and 6mm.

## **Additional Information**

- Can be used standard or with the off-line feature, allowing angles up to 25°.
- Supplied with 6 bits: Phillips: Ph2; PzDrive: Pz1, Pz2, Pz3; Flat: 4, 6mm.
- Total length: 268mm (including bit).
- Manufactured from chrome vanadium with an aluminium collar, S2 steel bits & Polypropylene (PP) handle.
- Bits stored at the bottom of the handle.