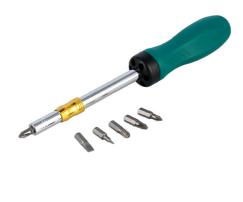

## **Off-Line Screwdriver**

Screwdriver with 6 interchangeable bits, that features an off-line feature for hard to reach fixings. The driver features a magnetic bit holder and will fit any standard 1/4" shank screwdriver bits, and the kit contains a selection of popular sized bits including Phillips Ph2, PzDrive Pz1 and Pz2, Pz3, Flat blade 4mm and 6mm.

## **Additional Information**

- Can be used standard or with the off-line feature, allowing angles up to 25°.
- Supplied with 6 bits: Phillips: Ph2; PzDrive: Pz1, Pz2, Pz3; Flat: 4, 6mm.
- Total length: 268mm (including bit).
- Manufactured from chrome vanadium with an aluminium collar, S2 steel bits & Polypropylene (PP) handle.
- Bits stored at the bottom of the handle.