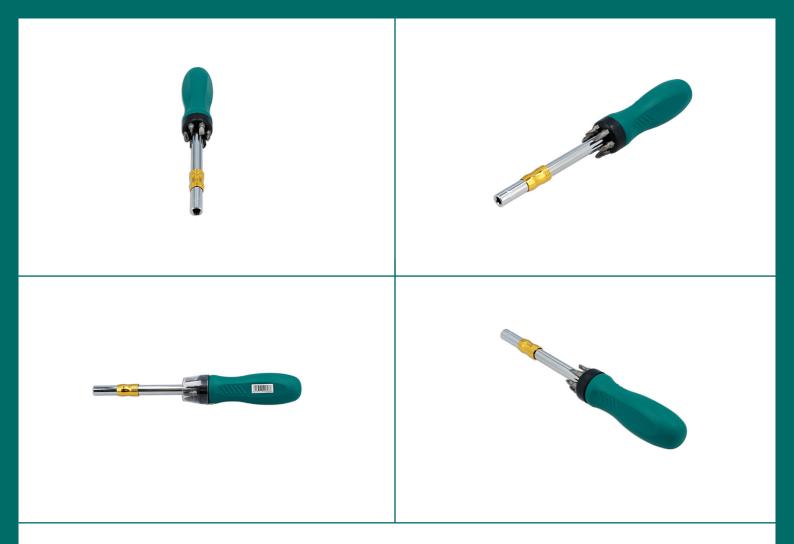

## **Off-Line Screwdriver**

Screwdriver with 6 interchangeable bits, that features an off-line feature for hard to reach fixings. The driver features a magnetic bit holder and will fit any standard 1/4" shank screwdriver bits, and the kit contains a selection of popular sized bits including Phillips Ph2, PzDrive Pz1 and Pz2, Pz3, Flat blade 4mm and 6mm.

## **Additional Information**

- Can be used standard or with the off-line feature, allowing angles up to 25°.
- Supplied with 6 bits: Phillips: Ph2; PzDrive: Pz1, Pz2, Pz3; Flat: 4, 6mm.
- Total length: 268mm (including bit).
- Manufactured from chrome vanadium with an aluminium collar, S2 steel bits & Polypropylene (PP) handle.
- Bits stored at the bottom of the handle.