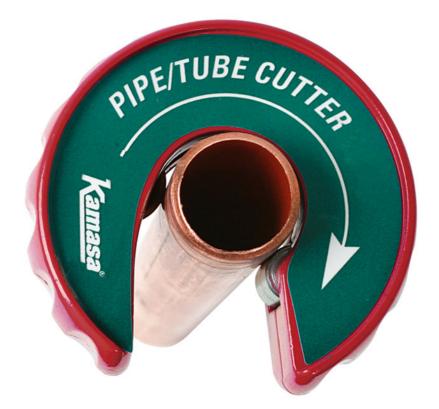

## **Pipe Cutter 22mm**

A pipe cutter which allows single handed operation and cuts copper and plastic pipes. Just clip on and rotate and the pipe will be cut cleanly without burred edges. Ideal for use by plumbers, kitchen/bathroom fitters and DIY enthusiasts.

## **Additional Information**

- Self-locking & self-adjusting, eliminates external burr.
- Design allows single handed operation; size ideal where access is restricted.
- Simple clip & twist action cuts copper and plastic pipes quickly & cleanly.
- Smaller size (15mm) available, please see Kamasa Part No. 55777.
- Pack of 5 spare blades available, Kamasa Part No. 55779.