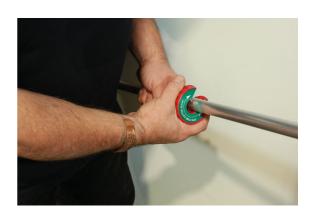

## **Pipe Cutter 22mm**

A pipe cutter which allows single handed operation and cuts copper and plastic pipes. Just clip on and rotate and the pipe will be cut cleanly without burred edges. Ideal for use by plumbers, kitchen/bathroom fitters and DIY enthusiasts.

## **Additional Information**

- Self-locking & self-adjusting, eliminates external burr.
- Design allows single handed operation; size ideal where access is restricted.
- Simple clip & twist action cuts copper and plastic pipes quickly & cleanly.
- Smaller size (15mm) available, please see Kamasa Part No. 55777.
- Pack of 5 spare blades available, Kamasa Part No. 55779.