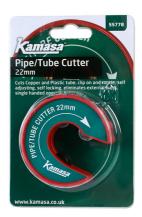

## **Pipe Cutter 22mm**

A pipe cutter which allows single handed operation and cuts copper and plastic pipes. Just clip on and rotate and the pipe will be cut cleanly without burred edges. Ideal for use by plumbers, kitchen/bathroom fitters and DIY enthusiasts.

## **Additional Information**

- Self-locking & self-adjusting, eliminates external burr.
- Design allows single handed operation; size ideal where access is restricted.
- Simple clip & twist action cuts copper and plastic pipes quickly & cleanly.
- Smaller size (15mm) available, please see Kamasa Part No. 55777.
- Pack of 5 spare blades available, Kamasa Part No. 55779.