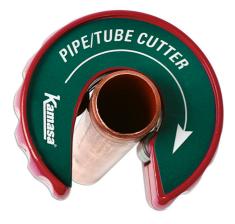

## **Pipe Cutter 22mm**

A pipe cutter which allows single handed operation and cuts copper and plastic pipes. Just clip on and rotate and the pipe will be cut cleanly without burred edges. Ideal for use by plumbers, kitchen/bathroom fitters and DIY enthusiasts.

## **Additional Information**

- Self-locking & self-adjusting, eliminates external burr.
- Design allows single handed operation; size ideal where access is restricted.
- Simple clip & twist action cuts copper and plastic pipes quickly & cleanly.
- Smaller size (15mm) available, please see Kamasa Part No. 55777.
- Pack of 5 spare blades available, Kamasa Part No. 55779.