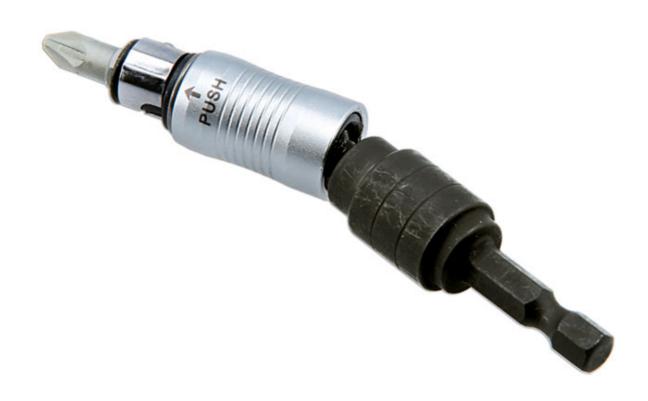

## **Off-Line Driver**

This innovative 1/4" quick chuck hex shank to 1/4" shank bit holder, suitable for both cordless drills and bit drivers, also features an off-line function for hard to reach fixings such as where walls/door frames restrict access. It comes supplied with a PzDrive Pz2 bit and is suitable for use with any 1/4" shank bit.

## **Additional Information**

- · Off-Line/Fixed socket & bit holder with a quick chuck end.
- Suitable for 1/4" shank screwdriver bits.
- Includes: 1x PzDrive bit. Size: Pz2.
- Can be used standard or with the off-line feature, allowing up to 15° angle when drilling & fixing close to obstructions such as walls or door frames.
- · Ideal for use with cordless drills.