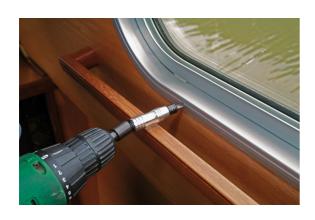

## **Off-Line Driver**

This innovative 1/4" quick chuck hex shank to 1/4" shank bit holder, suitable for both cordless drills and bit drivers, also features an off-line function for hard to reach fixings such as where walls/door frames restrict access. It comes supplied with a PzDrive Pz2 bit and is suitable for use with any 1/4" shank bit.

## **Additional Information**

- · Off-Line/Fixed socket & bit holder with a quick chuck end.
- Suitable for 1/4" shank screwdriver bits.
- Includes: 1x PzDrive bit. Size: Pz2.
- Can be used standard or with the off-line feature, allowing up to 15° angle when drilling & fixing close to obstructions such as walls or door frames.
- · Ideal for use with cordless drills.