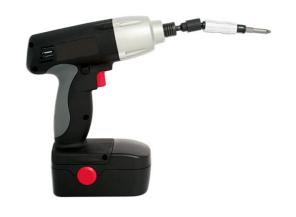

## **Off-Line Driver**

This innovative 1/4" quick chuck hex shank to 1/4" shank bit holder, suitable for both cordless drills and bit drivers, also features an off-line function for hard to reach fixings such as where walls/door frames restrict access. It comes supplied with a PzDrive Pz2 bit and is suitable for use with any 1/4" shank bit.

## **Additional Information**

- · Off-Line/Fixed socket & bit holder with a quick chuck end.
- Suitable for 1/4" shank screwdriver bits.
- Includes: 1x PzDrive bit. Size: Pz2.
- Can be used standard or with the off-line feature, allowing up to 15° angle when drilling & fixing close to obstructions such as walls or door frames.
- · Ideal for use with cordless drills.