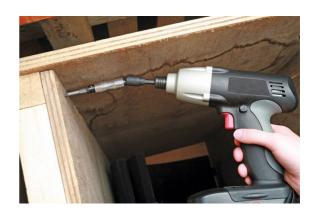

## **Off-Line Driver**

This innovative 1/4" quick chuck hex shank to 1/4" shank bit holder, suitable for both cordless drills and bit drivers, also features an off-line function for hard to reach fixings such as where walls/door frames restrict access. It comes supplied with a PzDrive Pz2 bit and is suitable for use with any 1/4" shank bit.

## **Additional Information**

- · Off-Line/Fixed socket & bit holder with a quick chuck end.
- Suitable for 1/4" shank screwdriver bits.
- Includes: 1x PzDrive bit. Size: Pz2.
- Can be used standard or with the off-line feature, allowing up to 15° angle when drilling & fixing close to obstructions such as walls or door frames.
- · Ideal for use with cordless drills.