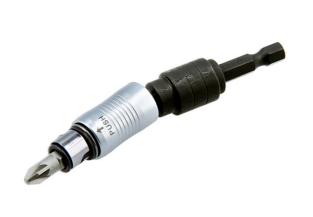

## **Off-Line Driver**

This innovative 1/4" quick chuck hex shank to 1/4" shank bit holder, suitable for both cordless drills and bit drivers, also features an off-line function for hard to reach fixings such as where walls/door frames restrict access. It comes supplied with a PzDrive Pz2 bit and is suitable for use with any 1/4" shank bit.

## **Additional Information**

- · Off-Line/Fixed socket & bit holder with a quick chuck end.
- Suitable for 1/4" shank screwdriver bits.
- Includes: 1x PzDrive bit. Size: Pz2.
- Can be used standard or with the off-line feature, allowing up to 15° angle when drilling & fixing close to obstructions such as walls or door frames.
- · Ideal for use with cordless drills.