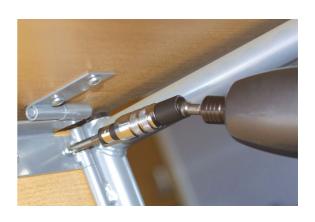

## **Off-Line Driver**

This innovative 1/4" quick chuck hex shank to 1/4" shank bit holder, suitable for both cordless drills and bit drivers, also features an off-line function for hard to reach fixings such as where walls/door frames restrict access. It comes supplied with a PzDrive Pz2 bit and is suitable for use with any 1/4" shank bit.

## **Additional Information**

- · Off-Line/Fixed socket & bit holder with a quick chuck end.
- Suitable for 1/4" shank screwdriver bits.
- Includes: 1x PzDrive bit. Size: Pz2.
- Can be used standard or with the off-line feature, allowing up to 15° angle when drilling & fixing close to obstructions such as walls or door frames.
- · Ideal for use with cordless drills.