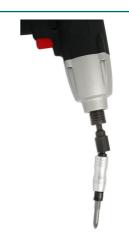

## **Off-Line Driver**

This innovative 1/4" quick chuck hex shank to 1/4" shank bit holder, suitable for both cordless drills and bit drivers, also features an off-line function for hard to reach fixings such as where walls/door frames restrict access. It comes supplied with a PzDrive Pz2 bit and is suitable for use with any 1/4" shank bit.

## **Additional Information**

- · Off-Line/Fixed socket & bit holder with a quick chuck end.
- Suitable for 1/4" shank screwdriver bits.
- Includes: 1x PzDrive bit. Size: Pz2.
- Can be used standard or with the off-line feature, allowing up to 15° angle when drilling & fixing close to obstructions such as walls or door frames.
- · Ideal for use with cordless drills.