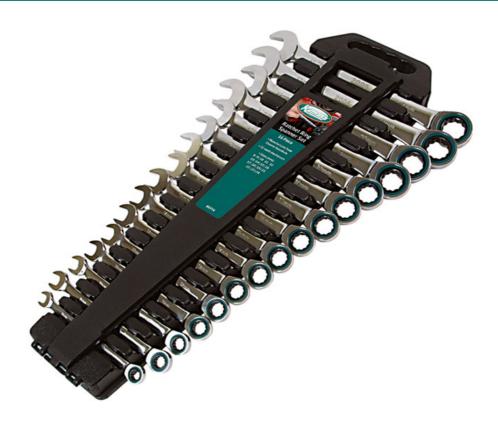

## Ratchet Ring Spanner Set 16pc

A 16 piece, double ended ratchet ring & open ended spanner set. Ratchet ring has 72 teeth and colour coded for easy right hand selection. Manufactured from Chrome Vanadium with a fully polished finish & supplied on a hanging storage rack.

## **Additional Information**

- Sizes: 8, 9, 10, 11, 12, 13, 14, 15, 16, 17, 18, 19, 21, 22, 23, 24mm.
- Fine geared, 72 teeth ratchet mechanism.
- · Ratchet rings are colour coded on side for quick and easy identification and selection.
- · Manufactured from Chrome Vanadium with a fully polished finish.