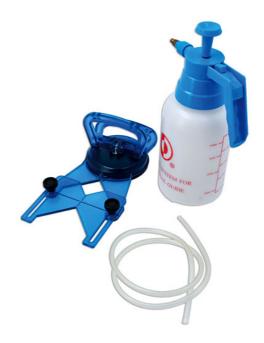

## **Tile Drill Cooling System with Suction Cup Guide**

A cooling system and drill guide suitable for use when drilling though tiles. The kit features 1.1L pump action sprayer with lockable trigger and 1m hose, together with a suction cup and adjustable guide that user to direct water around the hole being drilled to help cool the drill bit or hole saw and minimise dust. Ideal for use by tilers, kitchen/bathroom fitters and DIY enthusiasts.

## **Additional Information**

- · Cooling System for dust-free drilling & suction cup holds guide secure for easy positioning.
- Kit includes: 1.1L sprayer, with lockable trigger. 1m long hose. Drill guide with suction cup.
- · Enables drilling both horizontally & vertically.
- Can be used with drill bits & hole saws from 6 to 83mm□.
- Suitable for use by kitchen & bathroom fitters, tilers & DIYers.