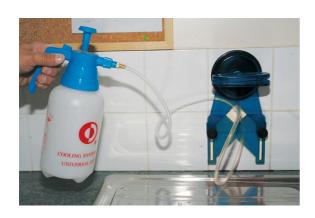

## **Tile Drill Cooling System with Suction Cup Guide**

A cooling system and drill guide suitable for use when drilling though tiles. The kit features 1.1L pump action sprayer with lockable trigger and 1m hose, together with a suction cup and adjustable guide that user to direct water around the hole being drilled to help cool the drill bit or hole saw and minimise dust. Ideal for use by tilers, kitchen/bathroom fitters and DIY enthusiasts.

## **Additional Information**

- · Cooling System for dust-free drilling & suction cup holds guide secure for easy positioning.
- Kit includes: 1.1L sprayer, with lockable trigger. 1m long hose. Drill guide with suction cup.
- · Enables drilling both horizontally & vertically.
- Can be used with drill bits & hole saws from 6 to 83mm□.
- Suitable for use by kitchen & bathroom fitters, tilers & DIYers.