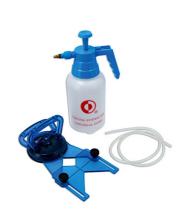

## **Tile Drill Cooling System with Suction Cup Guide**

A cooling system and drill guide suitable for use when drilling though tiles. The kit features 1.1L pump action sprayer with lockable trigger and 1m hose, together with a suction cup and adjustable guide that user to direct water around the hole being drilled to help cool the drill bit or hole saw and minimise dust. Ideal for use by tilers, kitchen/bathroom fitters and DIY enthusiasts.

## **Additional Information**

- · Cooling System for dust-free drilling & suction cup holds guide secure for easy positioning.
- Kit includes: 1.1L sprayer, with lockable trigger. 1m long hose. Drill guide with suction cup.
- · Enables drilling both horizontally & vertically.
- Can be used with drill bits & hole saws from 6 to 83mm□.
- Suitable for use by kitchen & bathroom fitters, tilers & DIYers.