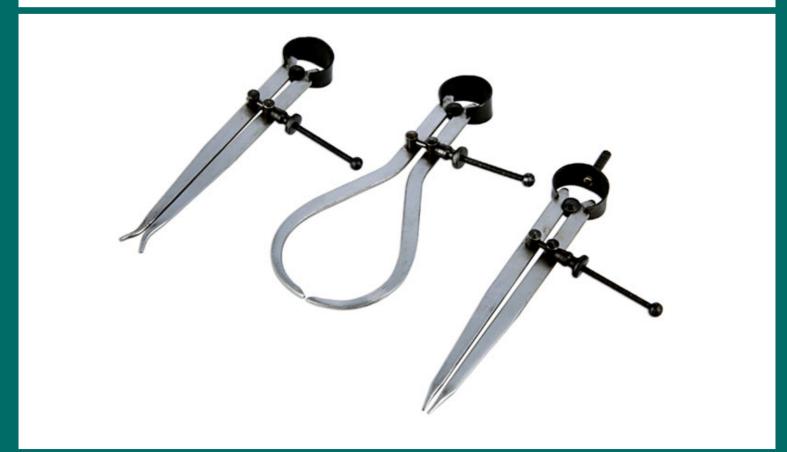

## Caliper & Divider Set 3pc

A 3-piece spring-type caliper and divider set providing a range of measures, perfect for: engineers, fabricators and mechanics. Useful for measuring both internal and external dimensions, the distance between two points and for marking out. These are made from carbon steel and feature a knurled knob for adjustment.

## **Additional Information**

- Set includes 6" (150mm) internal & external calipers & divider.
- All tools easily & precisely adjusted with simple screw.
- · Calipers measure internal & external size of an object.
- · Divider easily measures & marks required locations.
- · Ideal for use by engineers, fabricators, mechanics & woodturners etc.