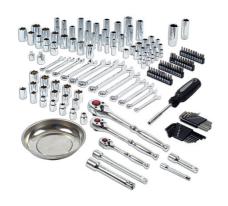

## **Mechanics Tool Set 150pc**

Three socket sets in one, 1/4"D, 3/8"D & 1/2"D with a comprehensive array of accessories including spark plug sockets, bit drivers, adaptors, spanners, Hex keys (metric and imperial) 38 piece bit set and even a magnetic bit tray. Socket sets include standard and deep sockets, ratchet and extension bars.32pc x 1/4"D 1 x Ratchet: quick release 72 teeth 1 x Extension Bar 75mm10 x AF Sockets: 3/16", 7/32", 1/4", 9/32", 5/16", 11/32", 3/8, "7/16", 1/2", 9/16"5 x AF Deep Sockets: 1/4", 5/16", 3/8", 7/16", 1/2"10 x Metric Sockets: 4, 5, 6, 7, 8, 9, 10, 11, 12, 13mm5 x Metric Deep Sockets: 7, 8, 10, 12, 13mm33pc x 3/8"D 1 x Ratchet: quick release 72 teeth2 x Extension Bars 75mm & 150mm1 x Adaptor 3/8"D (F)>1/4"D (M)2 x Spark Plug Sockets 10mm (16mm euro) & 14mm (21mm euro)8 x AF Sockets: 5/16", 3/8", 7/16", 1/2", 9/16", 5/8", 11/16", 3/4"5 x AF Deep Sockets: 3/8", 7/16", 1/2", 9/16", 3/4"5 x Metric Deep Sockets: 10, 12, 13, 14, 15mm9 x Metric Sockets: 8, 9, 10, 12, 13, 14, 15, 17, 19mm15pc x 1/2"D 1 x Ratchet: quick release 72 teeth1 x Extension Bar 125mm1 x 1/2"D (F)>3/8"D (M) Adaptor6 x AF Sockets: 1/2", 9/16", 5/8", 11/16", 3/4", 7/8"6 x Metric Sockets: 14, 15, 17, 18, 19, 21mm4pc x Accessories 2 x 1/4"D Socket Adaptors1 x Magnetic Bit Driver1 x Magnetic Parts Tray 150mm diameter28pc x Spanners:6 x AF Combination Spanners: 5/16", 3/8", 7/16", 1/2", 9/16", 5/8"6 x Metric Combination Spanners: 8, 10, 12, 13, 14, 15mm8 x AF Hex Keys: 1/16", 5/64", 3/32", 1/8", 5/32", 3/16", 7/32", 1/4"8 x Metric Hex Keys: 1.5, 2, 2.5, 3, 3.5, 4, 5, 6mm38pc x 25mm Driver Bits in 4 Bit Holders: 8 x Phillips Ph0x2, Ph1x2, Ph2x2, Ph3x2, 3 x PzDrive: 3mm 7 x Star: T10, T15 7mmChrome Vanadium

## **Additional Information**

- 150 Piece in 1/4"D, 1/2"D & 3/8"Drive.
- Three socket sets in one.
- Includes standard and deep sockets.
- 38 Piece bit set and magnetic bit tray.
- A wide range of accessories, including spark plug, bit drivers, adaptors, spanners, Hex keys (metric and imperial) 38 piece bit set and even a magnetic bit tray. Socket sets include standard and deep sockets, ratchet and extension bars.