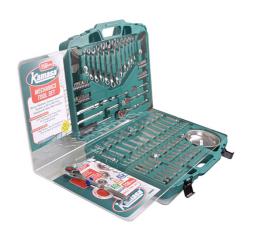

## **Mechanics Tool Set 150pc**

Three socket sets in one, 1/4"D, 3/8"D & 1/2"D with a comprehensive array of accessories including spark plug sockets, bit drivers, adaptors, spanners, Hex keys (metric and imperial) 38 piece bit set and even a magnetic bit tray. Socket sets include standard and deep sockets, ratchet and extension bars.32pc x 1/4"D 1 x Ratchet: quick release 72 teeth 1 x Extension Bar 75mm10 x AF Sockets: 3/16", 7/32", 1/4", 9/32", 5/16", 11/32", 3/8, "7/16", 1/2", 9/16"5 x AF Deep Sockets: 1/4", 5/16", 3/8", 7/16", 1/2"10 x Metric Sockets: 4, 5, 6, 7, 8, 9, 10, 11, 12, 13mm5 x Metric Deep Sockets: 7, 8, 10, 12, 13mm33pc x 3/8"D 1 x Ratchet: quick release 72 teeth2 x Extension Bars 75mm & 150mm1 x Adaptor 3/8"D (F)>1/4"D (M)2 x Spark Plug Sockets 10mm (16mm euro) & 14mm (21mm euro)8 x AF Sockets: 5/16", 3/8", 7/16", 1/2", 9/16", 5/8", 11/16", 3/4"5 x AF Deep Sockets: 3/8", 7/16", 1/2", 9/16", 3/4"5 x Metric Deep Sockets: 10, 12, 13, 14, 15mm9 x Metric Sockets: 8, 9, 10, 12, 13, 14, 15, 17, 19mm15pc x 1/2"D 1 x Ratchet: quick release 72 teeth1 x Extension Bar 125mm1 x 1/2"D (F)>3/8"D (M) Adaptor6 x AF Sockets: 1/2", 9/16", 5/8", 11/16", 3/4", 7/8"6 x Metric Sockets: 14, 15, 17, 18, 19, 21mm4pc x Accessories 2 x 1/4"D Socket Adaptors1 x Magnetic Bit Driver1 x Magnetic Parts Tray 150mm diameter28pc x Spanners:6 x AF Combination Spanners: 5/16", 3/8", 7/16", 1/2", 9/16", 5/8"6 x Metric Combination Spanners: 8, 10, 12, 13, 14, 15mm8 x AF Hex Keys: 1/16", 5/64", 3/32", 1/8", 5/32", 3/16", 7/32", 1/4"8 x Metric Hex Keys: 1.5, 2, 2.5, 3, 3.5, 4, 5, 6mm38pc x 25mm Driver Bits in 4 Bit Holders: 8 x Phillips Ph0x2, Ph1x2, Ph2x2, Ph3x2, 3 x PzDrive: 3mm 7 x Star: T10, T15 7mmChrome Vanadium

## **Additional Information**

- 150 Piece in 1/4"D, 1/2"D & 3/8"Drive.
- Three socket sets in one.
- Includes standard and deep sockets.
- 38 Piece bit set and magnetic bit tray.
- A wide range of accessories, including spark plug, bit drivers, adaptors, spanners, Hex keys (metric and imperial) 38 piece bit set and even a magnetic bit tray. Socket sets include standard and deep sockets, ratchet and extension bars.