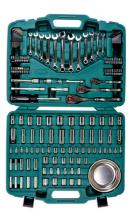

## **Mechanics Tool Set 150pc**

Three socket sets in one, 1/4"D, 3/8"D & 1/2"D with a comprehensive array of accessories including spark plug sockets, bit drivers, adaptors, spanners, Hex keys (metric and imperial) 38 piece bit set and even a magnetic bit tray. Socket sets include standard and deep sockets, ratchet and extension bars.32pc x 1/4"D 1 x Ratchet: quick release 72 teeth 1 x Extension Bar 75mm10 x AF Sockets: 3/16", 7/32", 1/4", 9/32", 5/16", 11/32", 3/8, "7/16", 1/2", 9/16"5 x AF Deep Sockets: 1/4", 5/16", 3/8", 7/16", 1/2"10 x Metric Sockets: 4, 5, 6, 7, 8, 9, 10, 11, 12, 13mm5 x Metric Deep Sockets: 7, 8, 10, 12, 13mm33pc x 3/8"D 1 x Ratchet: quick release 72 teeth2 x Extension Bars 75mm & 150mm1 x Adaptor 3/8"D (F)>1/4"D (M)2 x Spark Plug Sockets 10mm (16mm euro) & 14mm (21mm euro)8 x AF Sockets: 5/16", 3/8", 7/16", 1/2", 9/16", 5/8", 11/16", 3/4"5 x AF Deep Sockets: 3/8", 7/16", 1/2", 9/16", 3/4"5 x Metric Deep Sockets: 10, 12, 13, 14, 15mm9 x Metric Sockets: 8, 9, 10, 12, 13, 14, 15, 17, 19mm15pc x 1/2"D 1 x Ratchet: quick release 72 teeth1 x Extension Bar 125mm1 x 1/2"D (F)>3/8"D (M) Adaptor6 x AF Sockets: 1/2", 9/16", 5/8", 11/16", 3/4", 7/8"6 x Metric Sockets: 14, 15, 17, 18, 19, 21mm4pc x Accessories 2 x 1/4"D Socket Adaptors1 x Magnetic Bit Driver1 x Magnetic Parts Tray 150mm diameter28pc x Spanners:6 x AF Combination Spanners: 5/16", 3/8", 7/16", 1/2", 9/16", 5/8"6 x Metric Combination Spanners: 8, 10, 12, 13, 14, 15mm8 x AF Hex Keys: 1/16", 5/64", 3/32", 1/8", 5/32", 3/16", 7/32", 1/4"8 x Metric Hex Keys: 1.5, 2, 2.5, 3, 3.5, 4, 5, 6mm38pc x 25mm Driver Bits in 4 Bit Holders: 8 x Phillips Ph0x2, Ph1x2, Ph2x2, Ph3x2, 3 x PzDrive: 3mm 7 x Star: T10, T15 7mmChrome Vanadium

## **Additional Information**

- 150 Piece in 1/4"D, 1/2"D & 3/8"Drive.
- Three socket sets in one.
- Includes standard and deep sockets.
- 38 Piece bit set and magnetic bit tray.
- A wide range of accessories, including spark plug, bit drivers, adaptors, spanners, Hex keys (metric and imperial) 38 piece bit set and even a magnetic bit tray. Socket sets include standard and deep sockets, ratchet and extension bars.