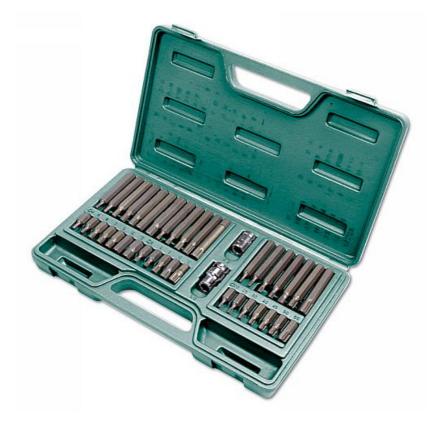

## Hex, Spline & Star\* Bit Set 40pc

A comprehensive 40 piece key set combining hex, spline & star\* bits in 2 lengths complete with 1/2"D & 3/8"D hex adaptors, manufactured from Chrome Vanadium.

## **Additional Information**

- Hex bits: 7 x 75mm, 7 x 30mm
- Spline bits: 5 x 75mm, 5 x 30mm
- Star\* bits: 7 x 75mm, 7 x 30mm
- Complete with 1/2"D & 3/8"D Hex adaptors
- · Manufactured from Chrome Vanadium; supplied in sturdy storage case