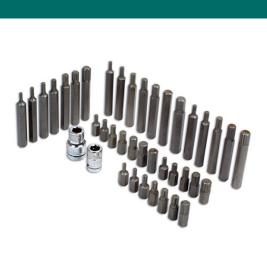

## Hex, Spline & Star\* Bit Set 40pc

A comprehensive 40 piece key set combining hex, spline & star\* bits in 2 lengths complete with 1/2"D & 3/8"D hex adaptors, manufactured from Chrome Vanadium.

## **Additional Information**

- Hex bits: 7 x 75mm, 7 x 30mm
- Spline bits: 5 x 75mm, 5 x 30mm
- Star\* bits: 7 x 75mm, 7 x 30mm
- Complete with 1/2"D & 3/8"D Hex adaptors
- · Manufactured from Chrome Vanadium; supplied in sturdy storage case